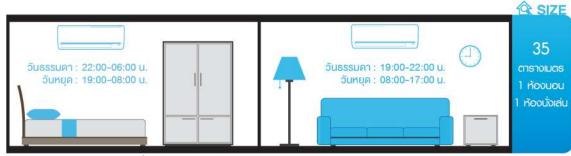

\*1 แสดงโอกาสในการเปิดใช้งานเครื่องปรับอากาศไม่พร้อมกัน

DAIKIN

ระบบ Super Multi S เหมาะสมลงตัวที่สุดกับคอนโดมิเนียมแบบ 1 ห้องนอน 1 ห้องนั่งเล่น หรือจะเป็นชั้นล่างของบ้าน ที่ห้องนั่งเล่นอยู่ติดกับห้องรับประทานอาหาร เนื่องจากทั้ง 2 ห้อง มักมีการเปิดใช้งานเครื่องปรับอากาศไม่พร้อมกัน<sup>11</sup> และในกรณีนี้ระบบ Super Multi S จะมี ประสิทธิภาพสูงขึ้นขณะทำงานเนื่องจากมีพื้นที่ระบายความร้อนที่มากกว่าเครื่องปรับอากาศ ระบบแยกส่วนทั่วไป

# Super Multi S กระจายลมเย็นในห้องได้ทั่วถึง และชุดคอยล์ร้อนมีพื้นที่ระบายความร้อนได้มากกว่า จึงทำให้เกิดประสิทธิภาพในการประหยัดพลังงานได้สูงสุด

\*Iปรียบเทียบ FTKC28TV2S 1 เครื่อง, FTKQ12TV2S 2 เครื่อง, Super Multi S MCK24RV2S 1 เครื่อง ต่อกับ CTKC12RV2S 2 เครื่อง