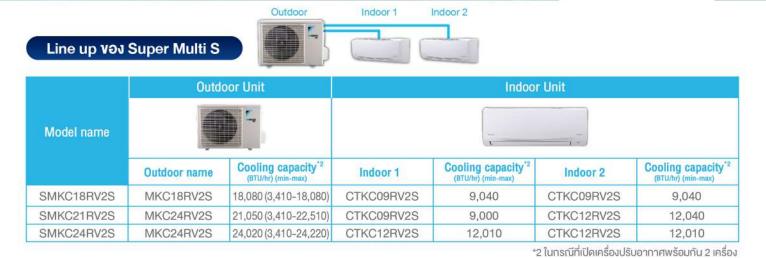

# Super Cool Super Save

ไดกัน

998

AAA

เครื่องปรับอากาศระบบ Super Multi S ของไดกิ้น คือ ระบบปรับอากาศที่สามารถสร้างความเย็นสบายให้กับผู้อยู่อาศัยได้พร้อมกันถึง 2 ห้อง โดยต้องการชุดคอยล์ร้อนเพียงชุดเดียว และด้วยเทคโนโลยีคอมเพรสเซอร์ไดกิ้นอินเวอร์เตอร์ และแผงระบายความร้อนประสิทธิภาพสูง ส่งผล ให้ระบบปรับอากาศ Super Multi S มีอัตราการใช้พลังงานต่ำและยังช่วยประหยัดพื้นที่ในการติดตั้งคอยล์ร้อนอีกด้วย

\*1 แสดงโอกาสในการเปิดใช้งานเครื่องปรับอากาศไม่พร้อมกัน

DAIKIN

ระบบ Super Multi S เหมาะสมลงตัวที่สุดกับคอนโดมิเนียมแบบ 1 ห้องนอน 1 ห้องนั่งเล่น หรือจะเป็นชั้นล่างของบ้าน ที่ห้องนั่งเล่นอยู่ติดกับห้องรับประทานอาหาร เนื่องจากทั้ง 2 ห้อง มักมีการเปิดใช้งานเครื่องปรับอากาศไม่พร้อมกัน<sup>11</sup> และในกรณีนี้ระบบ Super Multi S จะมี ประสิทธิภาพสูงขึ้นขณะทำงานเนื่องจากมีพื้นที่ระบายความร้อนที่มากกว่าเครื่องปรับอากาศ ระบบแยกส่วนทั่วไป

# Super Multi S กระจายลมเย็นในห้องได้ทั่วถึง และชุดคอยล์ร้อนมีพื้นที่ระบายความร้อนได้มากกว่า จึงทำให้เกิดประสิทธิภาพในการประหยัดพลังงานได้สูงสุด

\*Iปรียบเทียบ FTKC28TV2S 1 เครื่อง, FTKQ12TV2S 2 เครื่อง, Super Multi S MCK24RV2S 1 เครื่อง ต่อกับ CTKC12RV2S 2 เครื่อง