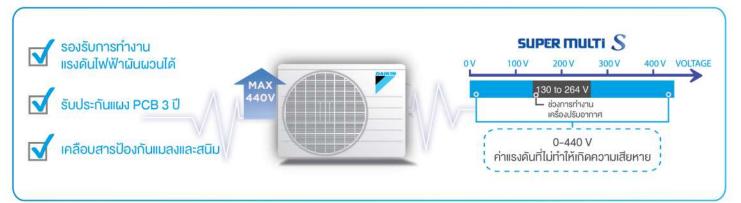

# **ทนทาน** Super PCB ทนต่อไฟตกหรือไฟกระชาก

แผง PCB ของเครื่องปรับอากาศระบบ Super Multi S ได้ถูกพัฒนาให้ทนทานพิเศษ ทำงานได้แม้สภาวะไฟตกถึง 130 โวลต์ และยังสามารถทนไฟเกิน ได้ถึง 440 โวลต์ โดยไม่ส่งผลกระทบเสียหายต่ออุปกรณ์ภายใน