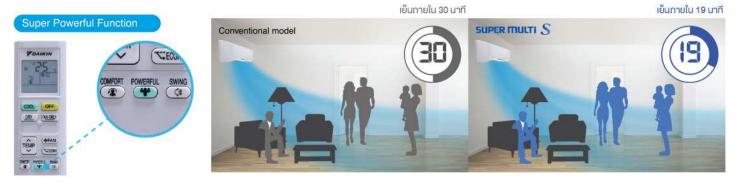

# ตอบสนองฉับไว

ด้วย Super Powerful Mode เย็นเร็วทันใจ ปรับอุณหภูมิห้องได้อย่างรวดเร็ว

ทำความเย็นได้เร็วกว่าเครื่องปรับอากาศทั่วๆไป เพียงกดปุ่ม "Super Powerful Mode" รวมทั้งสามารถกำหนดความสำคัญของห้องที่จะให้เย็นเร็ว ที่สุดก่อนได้ ในกรณีใช้งานคอยล์เย็นพร้อมกันมากกว่า 1 ห้อง

้ในกรณีที่คอยล์เย็นทำงานพร้อมกันมากกว่า 1 ห้อง และมีการกดปุ่ม Super Powerful ระบบจะให้ความสำคัญในการแบ่งจ่ายน้ำยาไปยังห้องดังกล่าว เป็นพิเศษ ทำให้ห้องนั้นสามารถลดอุณหภูมิได้เร็วยิ่งขึ้น

ผู้จ่าหน่าย