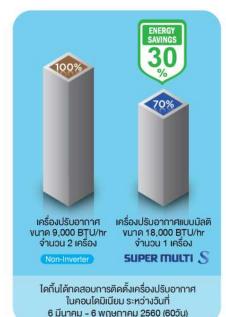

# COMPRESSOR

เทคโนโลยีเฉพาะของไดกิ้นคอมเพรสเซอร์ที่ถูก ออกแบบให้ทำงานได้โดยใช้พลังงานต่ำ อ้างอิงจาก ผลการทดสอบในคอนโดมีเนียมที่มีผู้อยู่อาศัยจริง พบว่าคอมเพรสเซอร์แบบอินเวอร์เตอร์ของเครื่อง ปรับอากาศ Super Multi S ใช้พลังงานน้อยกว่า เครื่องปรับอากาศแบบ Non inverter ถึง 30%