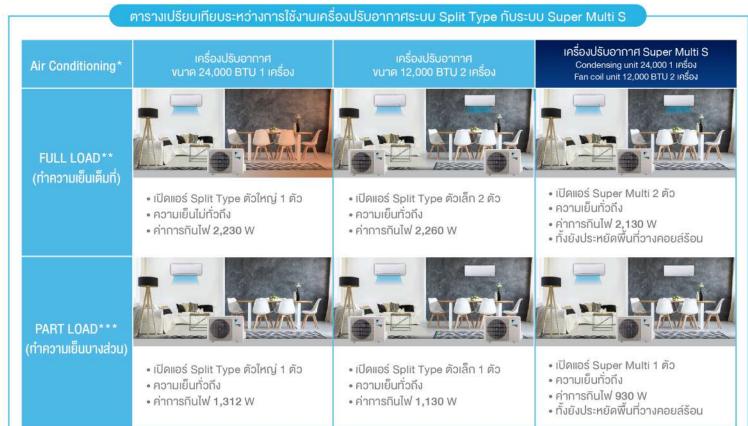

# Super Multi S กระจายลมเย็นในห้องได้ทั่วถึง และชุดคอยล์ร้อนมีพื้นที่ระบายความร้อนได้มากกว่า จึงทำให้เกิดประสิทธิภาพในการประหยัดพลังงานได้สูงสุด

\*Iปรียบเทียบ FTKC28TV2S 1 เครื่อง, FTKQ12TV2S 2 เครื่อง, Super Multi S MCK24RV2S 1 เครื่อง ต่อกับ CTKC12RV2S 2 เครื่อง

\*\* FULL LOAD การทำงานของเครื่องปรับอากาศที่ขนาดทำความเย็นสูงสุดของเครื่อง เช่น ในหน้าร้อน

\*\*\* PART LOAD การกำงานของเครื่องปรับอากาศที่งนาดต่ำกว่างนาดกำความเย็นสูงสุดของเครื่อง เช่น ในหน้าหนาว

SUPER MULTI