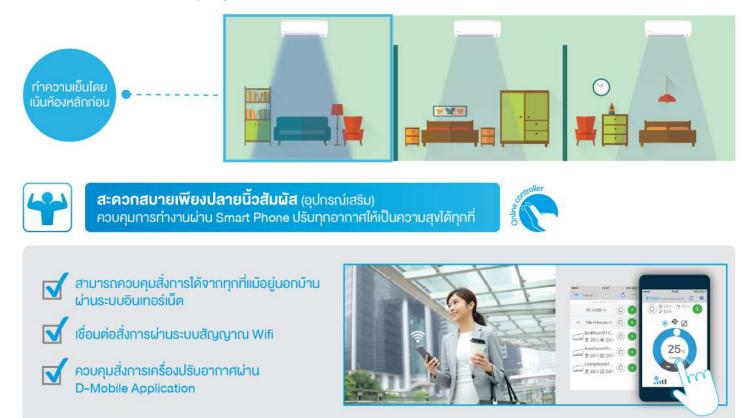

้ตามความเหมาะสม ส่งผลให้ เครื่องปรับอากาศมีประสิทธิภาพสูงมากยิ่งขึ้น





SUPER PCB



# **ทนทาน** Super PCB ทนต่อไฟตกหรือไฟกระชาก

แผง PCB ของเครื่องปรับอากาศระบบ Super Multi S ได้ถูกพัฒนาให้ทนทานพิเศษ ทำงานได้แม้สภาวะไฟตกถึง 130 โวลต์ และยังสามารถทนไฟเกิน ได้ถึง 440 โวลต์ โดยไม่ส่งผลกระทบเสียหายต่ออุปกรณ์ภายใน



SUPER MULTI S



# ตอบสนองฉับไว

ด้วย Super Powerful Mode เย็นเร็วทันใจ ปรับอุณหภูมิห้องได้อย่างรวดเร็ว

ทำความเย็นได้เร็วกว่าเครื่องปรับอากาศทั่วๆไป เพียงกดปุ่ม "Super Powerful Mode" รวมทั้งสามารถกำหนดความสำคัญของห้องที่จะให้เย็นเร็ว ที่สุดก่อนได้ ในกรณีใช้งานคอยล์เย็นพร้อมกันมากกว่า 1 ห้อง



้ในกรณีที่คอยล์เย็นทำงานพร้อมกันมากกว่า 1 ห้อง และมีการกดปุ่ม Super Powerful ระบบจะให้ความสำคัญในการแบ่งจ่ายน้ำยาไปยังห้องดังกล่าว เป็นพิเศษ ทำให้ห้องนั้นสามารถลดอุณหภูมิได้เร็วยิ่งขึ้น













ผู้จ่าหน่าย











## บริษัท สยามไดกิ้นเซลส์ จำกัด ענטאינטאין 10250 מענטאינטא אויא איין 22 צ.סטעע 55/1 אייטטאינטא 10250 מענטאינטא 10250